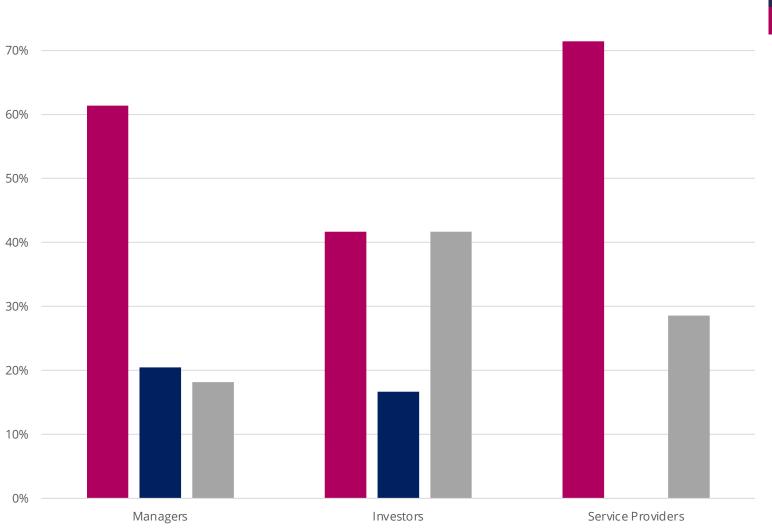

### Estimate the proportion of employees that each category will represent for your overall firm.