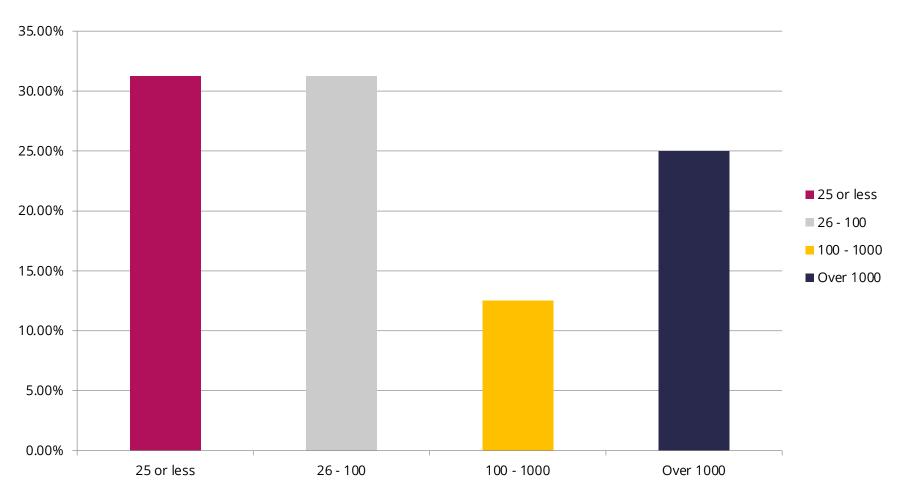

### AIMA Canada Return-to-Work Poll Summer 2021 Results

(Sept 1- Sept 15)



### Select your type of firm:





### Select a range for the number of employees at your firm:



# What is your return-to-work policy that is being applied to the majority of your firm's personnel?







## Select the average number of days staff will be expected to work in the office?









### Estimate the proportion of employees that each category will represent for your overall firm.











#### Do you plan to require in-office employees to be vaccinated against COVID-19?

















### Will your office be setup for social distancing?







Yes

### Will you have screening practices for visitors or non-employees?

80%



Yes

■ No

■ Undecided