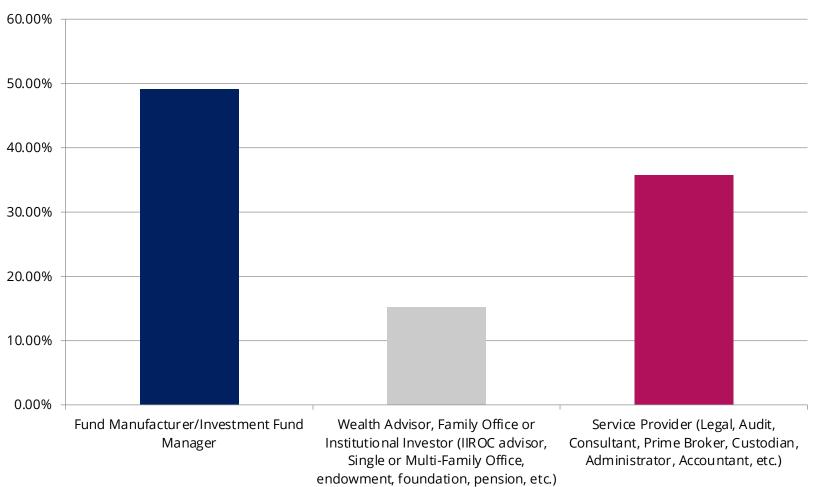

### AIMA Canada Return-to-Work Poll Summer 2021 Results

(Sept 1- Sept 15)



### Select your type of firm:





### Select a range for the number of employees at your firm:



# What is your return-to-work policy that is being applied to the majority of your firm's personnel?







## Select the average number of days staff will be expected to work in the office?









### Estimate the proportion of employees that each category will represent for your overall firm.











#### Do you plan to require in-office employees to be vaccinated against COVID-19?

















### Will your office be setup for social distancing?







Yes

### Will you have screening practices for visitors or non-employees?

80%



Yes

■ No

■ Undecided