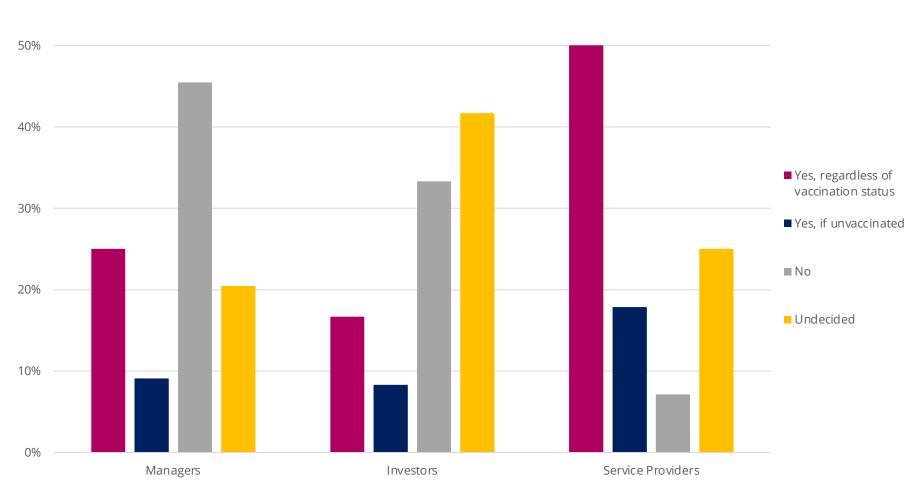

#### Do you plan to require in-office employees to be vaccinated against COVID-19?