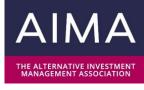

## Select the average number of days staff will be expected to work in the office?