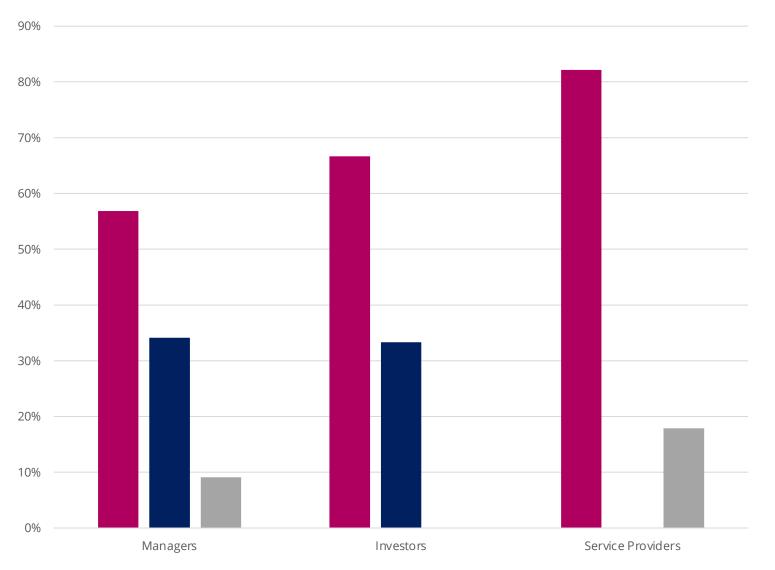

# What is your return-to-work policy that is being applied to the majority of your firm's personnel?