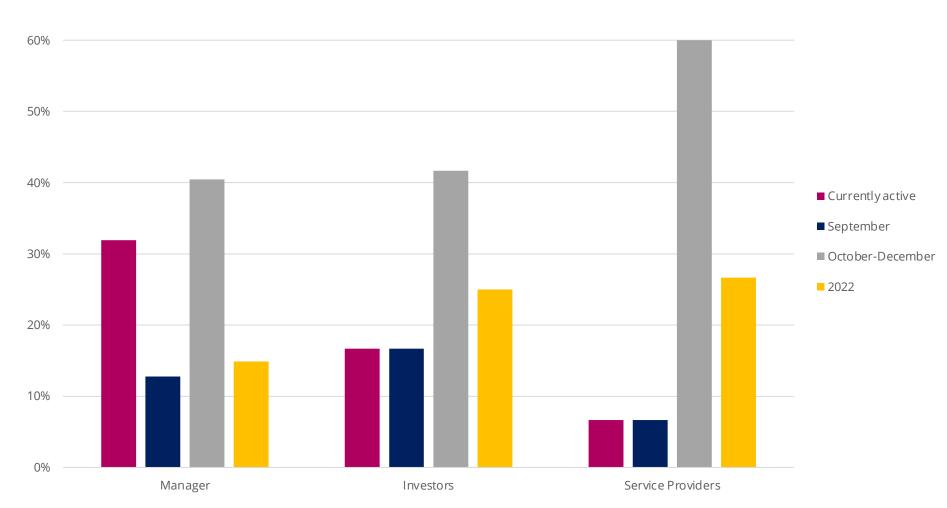

#### Do you plan to require in-office employees to be vaccinated against COVID-19?